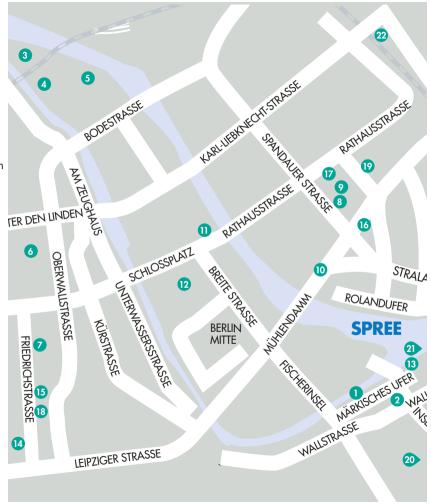

# map

1 art'otel berlin mitte

### museums // galleries

- 2 Märkisches Museum
- Bode Museum
- Pergamon Museum
- Alte Nationalgalerie

#### culture

- 6. Berlin State Opera House
- 7. Gendarmenmarkt
- 8. Red Town Hall
- 9. Alexanderplatz / TV Tower
- 10. Nikolai District (historical old town)
- 11. Berlin Cathedral
- 12 Berlin Palace
- 13. Historical Harbour

### shopping

- 14. Mall of Berlin
- 15 Friedrichstraße
- 16. Alexa Centre
- 17. Galeria Kaufhof
- 18. Galeries Lafayette Berlin

## night life

- 19. House of Weekend
- 20 Tresor
- 21. Avenue
- 22. The Grand

Follow us artotels.com